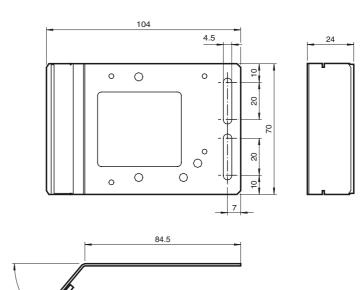

## **Technical data**

Mechanical specifications Dimensions

Dimensions

70 mm x 104 mm x 24 mm

1