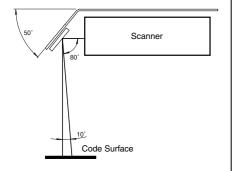

## **Function**

The DM-VB8 deviation mirror assembly comprises a mounting plate with a deviation mirror for scanners in the VB8 series. The mirror on the mounting plate deflects the scanner light beam through 80°. The 10° deviation from a right angle is devised to avoid any reduction in read safety, since direct reflection is avoided.